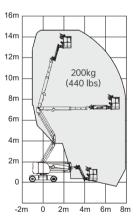

-

| OPTIONAL             |          |
|----------------------|----------|
| AC power to platform | Platform |
| Platform tool box    | Platform |

Telematics

work light

swing gate

A13JE-Li Working Range 4m 2m 0 STD-1 2m **M** 4m -2m 0 2m 4m 6m 8m