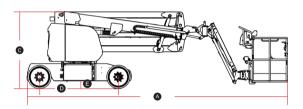

### **SPECIFICATIONS**

| MeasurementsMetricUSWork Height Max.15m49'3"Platform Height13m42'8"Horizontal Outreach7.46m24'6"Up and Over Height7.1m23'4"Platform Length1.2m3'11"Platform Width0.9m2'11"Platform Capacity200kg440 lbs© Stowed Length6.7m22'© Overall Width1.5m4'11"© Stowed Height1.98m6'6"© Wheelbase2.03m6'8"© Ground Clearance0.2m8"Productivity355°355°Drive Speed-Stowed5km/h3.1mphDrive Speed-Raised0.8km/h0.5mphGradeability30%30%Max. Wind Speed12.5m/s28mphTurning Radius-Inside2.2m7'3"Turning Radius-Outside4.07m13'4"                                                                                                                                                                                                                                                                                                                                                                                                                                                                                                                                                                                                                                                                                                                                                                                                                                                                                                                                                                                                                                                                                                                                                                                                                                                                                                                                                                                                                                                                                                                                                                                            |
|----------------------------------------------------------------------------------------------------------------------------------------------------------------------------------------------------------------------------------------------------------------------------------------------------------------------------------------------------------------------------------------------------------------------------------------------------------------------------------------------------------------------------------------------------------------------------------------------------------------------------------------------------------------------------------------------------------------------------------------------------------------------------------------------------------------------------------------------------------------------------------------------------------------------------------------------------------------------------------------------------------------------------------------------------------------------------------------------------------------------------------------------------------------------------------------------------------------------------------------------------------------------------------------------------------------------------------------------------------------------------------------------------------------------------------------------------------------------------------------------------------------------------------------------------------------------------------------------------------------------------------------------------------------------------------------------------------------------------------------------------------------------------------------------------------------------------------------------------------------------------------------------------------------------------------------------------------------------------------------------------------------------------------------------------------------------------------------------------------------|
| Platform Height13m42'8"Horizontal Outreach7.46m24'6"Up and Over Height7.1m23'4"Platform Length1.2m3'11"Platform Width0.9m2'11"Platform Capacity200kg440 lbsI Stowed Length6.7m22'I Overall Width1.5m4'11"I Stowed Height1.98m6'6"I Wheelbase2.03m6'8"I Ground Clearance0.2m8"ProductivityMax. Platform Occupancy2(in)/2(out)Turntable Rotation355°355°Drive Speed-Stowed5km/h3.1mphDrive Speed-Raised0.8km/h0.5mphGradeability30%30%Max. Wind Speed12.5m/s28mphTurning Radius-Inside2.2m7'3"                                                                                                                                                                                                                                                                                                                                                                                                                                                                                                                                                                                                                                                                                                                                                                                                                                                                                                                                                                                                                                                                                                                                                                                                                                                                                                                                                                                                                                                                                                                                                                                                                   |
| Horizontal Outreach7.46m24'6"Up and Over Height7.1m23'4"Platform Length1.2m3'11"Platform Width0.9m2'11"Platform Capacity200kg440 lbsI Stowed Length6.7m22'I Overall Width1.5m4'11"I Stowed Height1.98m6'6"I Wheelbase2.03m6'8"I Ground Clearance0.2m8"ProductivityMax. Platform Occupancy2(in) / 2(out)Turntable Rotation355°355°Drive Speed-Stowed5km/h3.1mphDrive Speed-Raised0.8km/h0.5mphGradeability30%30%Max. Wind Speed12.5m/s28mphTurning Radius-Inside2.2m7'3"                                                                                                                                                                                                                                                                                                                                                                                                                                                                                                                                                                                                                                                                                                                                                                                                                                                                                                                                                                                                                                                                                                                                                                                                                                                                                                                                                                                                                                                                                                                                                                                                                                        |
| Up and Over Height7.1m23'4"Platform Length1.2m3'11"Platform Length0.9m2'11"Platform Capacity200kg440 lbsI Stowed Length6.7m22'I Overall Width1.5m4'11"I Stowed Height1.98m6'6"I Wheelbase2.03m6'8"I Ground Clearance0.2m8"ProductivityMax. Platform Occupancy2(in) / 2(out)Turntable Rotation355°355°Drive Speed-Stowed5km/h3.1mphDrive Speed-Raised0.8km/h0.5mphGradeability30%30%Max. Wind Speed12.5m/s28mphTurning Radius-Inside2.2m7'3"                                                                                                                                                                                                                                                                                                                                                                                                                                                                                                                                                                                                                                                                                                                                                                                                                                                                                                                                                                                                                                                                                                                                                                                                                                                                                                                                                                                                                                                                                                                                                                                                                                                                    |
| Platform Length1.2m3'11"Platform Width0.9m2'11"Platform Capacity200kg440 lbsImage: Stowed Length6.7m22'Image: Stowed Length6.7m22'Image: Stowed Length1.5m4'11"Image: Stowed Height1.98m6'6"Image: Stowed Height1.98m6'6"Image: Stowed Height1.98m6'6"Image: Stowed Height1.98m6'8"Image: Stowed Height1.98m6'8"Image: Stowed Height1.98m6'8"Image: Stowed Height1.98m6'8"Image: Stowed Height1.98m6'8"Image: Stowed Height1.98m6'8"Image: Stowed Clearance0.2m8"Image: Stowed Clearance0.2m8"Image: Stowed Clearance355°355°Image: Stowed Stowed355m355°Image: Stowed Stowed5km/h3.1mphImage: Stowed Stowed30%30%Image: Stowed Stowed12.5m/s28mphImage: Stowed Stowed Stowed2.2m7'3"                                                                                                                                                                                                                                                                                                                                                                                                                                                                                                                                                                                                                                                                                                                                                                                                                                                                                                                                                                                                                                                                                                                                                                                                                                                                                                                                                                                                                          |
| Platform Width0.9m2'11"Platform Capacity200kg440 lbsImage: Stowed Length6.7m22'Image: Overall Width1.5m4'11"Image: Stowed Height1.98m6'6"Image: Wheelbase2.03m6'8"Image: Stowed Clearance0.2m8"ProductivityMax. Platform Occupancy2(in) / 2(out)Turntable Rotation355°355°Drive Speed-Stowed5km/h3.1mphDrive Speed-Raised0.8km/h0.5mphGradeability30%30%Max. Wind Speed12.5m/s28mphTurning Radius-Inside2.2m7'3"                                                                                                                                                                                                                                                                                                                                                                                                                                                                                                                                                                                                                                                                                                                                                                                                                                                                                                                                                                                                                                                                                                                                                                                                                                                                                                                                                                                                                                                                                                                                                                                                                                                                                               |
| Platform Capacity200kg440 lbsImage: Stowed Length6.7m22'Image: Overall Width1.5m4'11"Image: Stowed Height1.98m6'6"Image: Stowed Height1.98m6'6"Image: Stowed Height1.98m6'8"Image: Stowed Height1.98m6'8"Image: Stowed Height0.2m8"Image: Stowed Clearance0.2m8"Image: Productivity355°355°Image: Stowed Clearance5km/h3.1mphImage: Stowed Clearance0.8km/h0.5mphImage: Stowed Clearance0.8km/h0.5mphImage: Stowed Clearance0.8km/h30%Image: Stowed Clearance30%30%Image: Stowed Clearance12.5m/s28mphImage: Stowed Clearance2.2m7'3"                                                                                                                                                                                                                                                                                                                                                                                                                                                                                                                                                                                                                                                                                                                                                                                                                                                                                                                                                                                                                                                                                                                                                                                                                                                                                                                                                                                                                                                                                                                                                                          |
| Image: Constraint of the constra |
| Image: Overall Width1.5m4'11''Image: Stowed Height1.98m6'6''Image: Wheelbase2.03m6'8''Image: Orego Wheelbase0.2m8''Image: Orego Wheelbase0.2m8''Image: Orego Wheelbase0.2m8''Image: Orego Wheelbase0.2m8''Image: Orego Wheelbase0.2m8''Image: Orego Wheelbase0.2m8''Image: Orego Wheelbase355°355°Image: Orego Wheelbase355°355°Image: Orego Wheelbase5km/h3.1mphImage: Orego Wheelbase0.8km/h0.5mphImage: Orego Wheelbase30%30%Image: Orego Wheelbase12.5m/s28mphImage: Orego Wheelbase2.2m7'3''                                                                                                                                                                                                                                                                                                                                                                                                                                                                                                                                                                                                                                                                                                                                                                                                                                                                                                                                                                                                                                                                                                                                                                                                                                                                                                                                                                                                                                                                                                                                                                                                              |
| Image: Stowed Height1.98m6'6''Image: Wheelbase2.03m6'8''Image: Ground Clearance0.2m8''Image: Productivity3''8''Max. Platform Occupancy2(in) / 2(out)Turntable Rotation355°355°Drive Speed-Stowed5km/h3.1mphDrive Speed-Raised0.8km/h0.5mphGradeability30%30%Max. Wind Speed12.5m/s28mphTurning Radius-Inside2.2m7'3''                                                                                                                                                                                                                                                                                                                                                                                                                                                                                                                                                                                                                                                                                                                                                                                                                                                                                                                                                                                                                                                                                                                                                                                                                                                                                                                                                                                                                                                                                                                                                                                                                                                                                                                                                                                          |
| Image: Constraint of Constr  |
| GradeabilityDiscriminationGradeability0.2mMax. Platform Occupancy2(in) / 2(out)Turntable Rotation355°Drive Speed-Stowed5km/hDrive Speed-Raised0.8km/hOradeability30%Max. Wind Speed12.5m/sTurning Radius-Inside2.2mTurning Radius-Inside2.2m                                                                                                                                                                                                                                                                                                                                                                                                                                                                                                                                                                                                                                                                                                                                                                                                                                                                                                                                                                                                                                                                                                                                                                                                                                                                                                                                                                                                                                                                                                                                                                                                                                                                                                                                                                                                                                                                   |
| ProductivityMax. Platform Occupancy2(in) / 2(out)Turntable Rotation355°Drive Speed-Stowed5km/hDrive Speed-Raised0.8km/hOradeability30%Max. Wind Speed12.5m/sTurning Radius-Inside2.2m                                                                                                                                                                                                                                                                                                                                                                                                                                                                                                                                                                                                                                                                                                                                                                                                                                                                                                                                                                                                                                                                                                                                                                                                                                                                                                                                                                                                                                                                                                                                                                                                                                                                                                                                                                                                                                                                                                                          |
| Max. Platform Occupancy2(in) / 2(out)Turntable Rotation355°355°Drive Speed-Stowed5km/h3.1mphDrive Speed-Raised0.8km/h0.5mphGradeability30%30%Max. Wind Speed12.5m/s28mphTurning Radius-Inside2.2m7'3''                                                                                                                                                                                                                                                                                                                                                                                                                                                                                                                                                                                                                                                                                                                                                                                                                                                                                                                                                                                                                                                                                                                                                                                                                                                                                                                                                                                                                                                                                                                                                                                                                                                                                                                                                                                                                                                                                                         |
| Turntable Rotation355°355°Drive Speed-Stowed5km/h3.1mphDrive Speed-Raised0.8km/h0.5mphGradeability30%30%Max. Wind Speed12.5m/s28mphTurning Radius-Inside2.2m7'3"                                                                                                                                                                                                                                                                                                                                                                                                                                                                                                                                                                                                                                                                                                                                                                                                                                                                                                                                                                                                                                                                                                                                                                                                                                                                                                                                                                                                                                                                                                                                                                                                                                                                                                                                                                                                                                                                                                                                               |
| Drive Speed-Stowed5km/h3.1mphDrive Speed-Raised0.8km/h0.5mphGradeability30%30%Max. Wind Speed12.5m/s28mphTurning Radius-Inside2.2m7'3"                                                                                                                                                                                                                                                                                                                                                                                                                                                                                                                                                                                                                                                                                                                                                                                                                                                                                                                                                                                                                                                                                                                                                                                                                                                                                                                                                                                                                                                                                                                                                                                                                                                                                                                                                                                                                                                                                                                                                                         |
| Drive Speed-Raised0.8km/h0.5mphGradeability30%30%Max. Wind Speed12.5m/s28mphTurning Radius-Inside2.2m7'3"                                                                                                                                                                                                                                                                                                                                                                                                                                                                                                                                                                                                                                                                                                                                                                                                                                                                                                                                                                                                                                                                                                                                                                                                                                                                                                                                                                                                                                                                                                                                                                                                                                                                                                                                                                                                                                                                                                                                                                                                      |
| Gradeability30%30%Max. Wind Speed12.5m/s28mphTurning Radius-Inside2.2m7'3"                                                                                                                                                                                                                                                                                                                                                                                                                                                                                                                                                                                                                                                                                                                                                                                                                                                                                                                                                                                                                                                                                                                                                                                                                                                                                                                                                                                                                                                                                                                                                                                                                                                                                                                                                                                                                                                                                                                                                                                                                                     |
| Max. Wind Speed   12.5m/s   28mph     Turning Radius-Inside   2.2m   7'3"                                                                                                                                                                                                                                                                                                                                                                                                                                                                                                                                                                                                                                                                                                                                                                                                                                                                                                                                                                                                                                                                                                                                                                                                                                                                                                                                                                                                                                                                                                                                                                                                                                                                                                                                                                                                                                                                                                                                                                                                                                      |
| Turning Radius-Inside 2.2m 7'3"                                                                                                                                                                                                                                                                                                                                                                                                                                                                                                                                                                                                                                                                                                                                                                                                                                                                                                                                                                                                                                                                                                                                                                                                                                                                                                                                                                                                                                                                                                                                                                                                                                                                                                                                                                                                                                                                                                                                                                                                                                                                                |
|                                                                                                                                                                                                                                                                                                                                                                                                                                                                                                                                                                                                                                                                                                                                                                                                                                                                                                                                                                                                                                                                                                                                                                                                                                                                                                                                                                                                                                                                                                                                                                                                                                                                                                                                                                                                                                                                                                                                                                                                                                                                                                                |
| Turning Radius-Outside 4.07m 13'4"                                                                                                                                                                                                                                                                                                                                                                                                                                                                                                                                                                                                                                                                                                                                                                                                                                                                                                                                                                                                                                                                                                                                                                                                                                                                                                                                                                                                                                                                                                                                                                                                                                                                                                                                                                                                                                                                                                                                                                                                                                                                             |
|                                                                                                                                                                                                                                                                                                                                                                                                                                                                                                                                                                                                                                                                                                                                                                                                                                                                                                                                                                                                                                                                                                                                                                                                                                                                                                                                                                                                                                                                                                                                                                                                                                                                                                                                                                                                                                                                                                                                                                                                                                                                                                                |
| Max.Slope 3°/3° 3°/3°                                                                                                                                                                                                                                                                                                                                                                                                                                                                                                                                                                                                                                                                                                                                                                                                                                                                                                                                                                                                                                                                                                                                                                                                                                                                                                                                                                                                                                                                                                                                                                                                                                                                                                                                                                                                                                                                                                                                                                                                                                                                                          |
| Tires Type Solid Non-marking                                                                                                                                                                                                                                                                                                                                                                                                                                                                                                                                                                                                                                                                                                                                                                                                                                                                                                                                                                                                                                                                                                                                                                                                                                                                                                                                                                                                                                                                                                                                                                                                                                                                                                                                                                                                                                                                                                                                                                                                                                                                                   |
| Tires Size       600x190mm       1'11"x7"                                                                                                                                                                                                                                                                                                                                                                                                                                                                                                                                                                                                                                                                                                                                                                                                                                                                                                                                                                                                                                                                                                                                                                                                                                                                                                                                                                                                                                                                                                                                                                                                                                                                                                                                                                                                                                                                                                                                                                                                                                                                      |
| Power                                                                                                                                                                                                                                                                                                                                                                                                                                                                                                                                                                                                                                                                                                                                                                                                                                                                                                                                                                                                                                                                                                                                                                                                                                                                                                                                                                                                                                                                                                                                                                                                                                                                                                                                                                                                                                                                                                                                                                                                                                                                                                          |
| Power Source 48V 250Ah                                                                                                                                                                                                                                                                                                                                                                                                                                                                                                                                                                                                                                                                                                                                                                                                                                                                                                                                                                                                                                                                                                                                                                                                                                                                                                                                                                                                                                                                                                                                                                                                                                                                                                                                                                                                                                                                                                                                                                                                                                                                                         |
| Hydraulic System                                                                                                                                                                                                                                                                                                                                                                                                                                                                                                                                                                                                                                                                                                                                                                                                                                                                                                                                                                                                                                                                                                                                                                                                                                                                                                                                                                                                                                                                                                                                                                                                                                                                                                                                                                                                                                                                                                                                                                                                                                                                                               |
| Hydraulic Oil Volume 25L 6.6gal                                                                                                                                                                                                                                                                                                                                                                                                                                                                                                                                                                                                                                                                                                                                                                                                                                                                                                                                                                                                                                                                                                                                                                                                                                                                                                                                                                                                                                                                                                                                                                                                                                                                                                                                                                                                                                                                                                                                                                                                                                                                                |
| Weight                                                                                                                                                                                                                                                                                                                                                                                                                                                                                                                                                                                                                                                                                                                                                                                                                                                                                                                                                                                                                                                                                                                                                                                                                                                                                                                                                                                                                                                                                                                                                                                                                                                                                                                                                                                                                                                                                                                                                                                                                                                                                                         |
| Machine Weight (CE/ANSI) 6950kg 15322 lbs                                                                                                                                                                                                                                                                                                                                                                                                                                                                                                                                                                                                                                                                                                                                                                                                                                                                                                                                                                                                                                                                                                                                                                                                                                                                                                                                                                                                                                                                                                                                                                                                                                                                                                                                                                                                                                                                                                                                                                                                                                                                      |