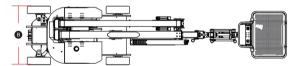

### **SPECIFICATIONS**

| MeasurementsMetricUSWork Height Max.15m49'3"Platform Height13m42'8"Horizontal Outreach7.46m24'6"Up and Over Height7.1m23'4"Platform Length1.2m3'11"Platform Width0.9m2'11"Platform Capacity200kg440 lbs© Stowed Length6.7m22'© Overall Width1.5m4'11"© Stowed Height1.98m6'6"© Wheelbase2.03m6'8"© Ground Clearance0.2m8"Productivity355°355°Drive Speed-Stowed5km/h3.1mphDrive Speed-Raised0.8km/h0.5mphGradeability30%30%Max. Wind Speed12.5m/s28mphTurning Radius-Inside2.2m7'3"Turning Radius-Outside4.07m13'4"                                                                                                                                                                                                                                                                                                                                                                                                                                                                                                                                                                                                                                                                                                                                                                                                                                                                                                                                                                                                                                                                                                                                                                                                                                                                                                                                                                                                                                                                                                                                                                                            |
|----------------------------------------------------------------------------------------------------------------------------------------------------------------------------------------------------------------------------------------------------------------------------------------------------------------------------------------------------------------------------------------------------------------------------------------------------------------------------------------------------------------------------------------------------------------------------------------------------------------------------------------------------------------------------------------------------------------------------------------------------------------------------------------------------------------------------------------------------------------------------------------------------------------------------------------------------------------------------------------------------------------------------------------------------------------------------------------------------------------------------------------------------------------------------------------------------------------------------------------------------------------------------------------------------------------------------------------------------------------------------------------------------------------------------------------------------------------------------------------------------------------------------------------------------------------------------------------------------------------------------------------------------------------------------------------------------------------------------------------------------------------------------------------------------------------------------------------------------------------------------------------------------------------------------------------------------------------------------------------------------------------------------------------------------------------------------------------------------------------|
| Platform Height13m42'8"Horizontal Outreach7.46m24'6"Up and Over Height7.1m23'4"Platform Length1.2m3'11"Platform Width0.9m2'11"Platform Capacity200kg440 lbsI Stowed Length6.7m22'I Overall Width1.5m4'11"I Stowed Height1.98m6'6"I Wheelbase2.03m6'8"I Ground Clearance0.2m8"ProductivityMax. Platform Occupancy2(in)/2(out)Turntable Rotation355°355°Drive Speed-Stowed5km/h3.1mphDrive Speed-Raised0.8km/h0.5mphGradeability30%30%Max. Wind Speed12.5m/s28mphTurning Radius-Inside2.2m7'3"                                                                                                                                                                                                                                                                                                                                                                                                                                                                                                                                                                                                                                                                                                                                                                                                                                                                                                                                                                                                                                                                                                                                                                                                                                                                                                                                                                                                                                                                                                                                                                                                                   |
| Horizontal Outreach7.46m24'6"Up and Over Height7.1m23'4"Platform Length1.2m3'11"Platform Width0.9m2'11"Platform Capacity200kg440 lbsI Stowed Length6.7m22'I Overall Width1.5m4'11"I Stowed Height1.98m6'6"I Wheelbase2.03m6'8"I Ground Clearance0.2m8"ProductivityMax. Platform Occupancy2(in) / 2(out)Turntable Rotation355°355°Drive Speed-Stowed5km/h3.1mphDrive Speed-Raised0.8km/h0.5mphGradeability30%30%Max. Wind Speed12.5m/s28mphTurning Radius-Inside2.2m7'3"                                                                                                                                                                                                                                                                                                                                                                                                                                                                                                                                                                                                                                                                                                                                                                                                                                                                                                                                                                                                                                                                                                                                                                                                                                                                                                                                                                                                                                                                                                                                                                                                                                        |
| Up and Over Height7.1m23'4"Platform Length1.2m3'11"Platform Length0.9m2'11"Platform Capacity200kg440 lbsI Stowed Length6.7m22'I Overall Width1.5m4'11"I Stowed Height1.98m6'6"I Wheelbase2.03m6'8"I Ground Clearance0.2m8"ProductivityMax. Platform Occupancy2(in) / 2(out)Turntable Rotation355°355°Drive Speed-Stowed5km/h3.1mphDrive Speed-Raised0.8km/h0.5mphGradeability30%30%Max. Wind Speed12.5m/s28mphTurning Radius-Inside2.2m7'3"                                                                                                                                                                                                                                                                                                                                                                                                                                                                                                                                                                                                                                                                                                                                                                                                                                                                                                                                                                                                                                                                                                                                                                                                                                                                                                                                                                                                                                                                                                                                                                                                                                                                    |
| Platform Length1.2m3'11"Platform Width0.9m2'11"Platform Capacity200kg440 lbsImage: Stowed Length6.7m22'Image: Stowed Length6.7m22'Image: Stowed Length1.5m4'11"Image: Stowed Height1.98m6'6"Image: Stowed Height1.98m6'6"Image: Stowed Height1.98m6'6"Image: Stowed Height1.98m6'8"Image: Stowed Height1.98m6'8"Image: Stowed Height1.98m6'8"Image: Stowed Height1.98m6'8"Image: Stowed Height1.98m6'8"Image: Stowed Height1.98m6'8"Image: Stowed Clearance0.2m8"Image: Stowed Clearance0.2m8"Image: Stowed Clearance355°355°Image: Stowed Stowed355m355°Image: Stowed Stowed5km/h3.1mphImage: Stowed Stowed30%30%Image: Stowed Stowed12.5m/s28mphImage: Stowed Stowed Stowed2.2m7'3"                                                                                                                                                                                                                                                                                                                                                                                                                                                                                                                                                                                                                                                                                                                                                                                                                                                                                                                                                                                                                                                                                                                                                                                                                                                                                                                                                                                                                          |
| Platform Width0.9m2'11"Platform Capacity200kg440 lbsImage: Stowed Length6.7m22'Image: Overall Width1.5m4'11"Image: Stowed Height1.98m6'6"Image: Wheelbase2.03m6'8"Image: Stowed Clearance0.2m8"ProductivityMax. Platform Occupancy2(in) / 2(out)Turntable Rotation355°355°Drive Speed-Stowed5km/h3.1mphDrive Speed-Raised0.8km/h0.5mphGradeability30%30%Max. Wind Speed12.5m/s28mphTurning Radius-Inside2.2m7'3"                                                                                                                                                                                                                                                                                                                                                                                                                                                                                                                                                                                                                                                                                                                                                                                                                                                                                                                                                                                                                                                                                                                                                                                                                                                                                                                                                                                                                                                                                                                                                                                                                                                                                               |
| Platform Capacity200kg440 lbsImage: Stowed Length6.7m22'Image: Overall Width1.5m4'11"Image: Stowed Height1.98m6'6"Image: Stowed Height1.98m6'6"Image: Stowed Height1.98m6'8"Image: Stowed Height1.98m6'8"Image: Stowed Height0.2m8"Image: Stowed Clearance0.2m8"Image: Productivity355°355°Image: Stowed Clearance5km/h3.1mphImage: Stowed Clearance0.8km/h0.5mphImage: Stowed Clearance0.8km/h0.5mphImage: Stowed Clearance0.8km/h30%Image: Stowed Clearance30%30%Image: Stowed Clearance12.5m/s28mphImage: Stowed Clearance2.2m7'3"                                                                                                                                                                                                                                                                                                                                                                                                                                                                                                                                                                                                                                                                                                                                                                                                                                                                                                                                                                                                                                                                                                                                                                                                                                                                                                                                                                                                                                                                                                                                                                          |
| Image: Constraint of the constra |
| Image: Overall Width1.5m4'11''Image: Stowed Height1.98m6'6''Image: Wheelbase2.03m6'8''Image: Orego Wheelbase0.2m8''Image: Orego Wheelbase0.2m8''Image: Orego Wheelbase0.2m8''Image: Orego Wheelbase0.2m8''Image: Orego Wheelbase0.2m8''Image: Orego Wheelbase0.2m8''Image: Orego Wheelbase355°355°Image: Orego Wheelbase355°355°Image: Orego Wheelbase5km/h3.1mphImage: Orego Wheelbase0.8km/h0.5mphImage: Orego Wheelbase30%30%Image: Orego Wheelbase12.5m/s28mphImage: Orego Wheelbase2.2m7'3''                                                                                                                                                                                                                                                                                                                                                                                                                                                                                                                                                                                                                                                                                                                                                                                                                                                                                                                                                                                                                                                                                                                                                                                                                                                                                                                                                                                                                                                                                                                                                                                                              |
| Image: Stowed Height1.98m6'6''Image: Wheelbase2.03m6'8''Image: Ground Clearance0.2m8''Image: Productivity3''8''Max. Platform Occupancy2(in) / 2(out)Turntable Rotation355°355°Drive Speed-Stowed5km/h3.1mphDrive Speed-Raised0.8km/h0.5mphGradeability30%30%Max. Wind Speed12.5m/s28mphTurning Radius-Inside2.2m7'3''                                                                                                                                                                                                                                                                                                                                                                                                                                                                                                                                                                                                                                                                                                                                                                                                                                                                                                                                                                                                                                                                                                                                                                                                                                                                                                                                                                                                                                                                                                                                                                                                                                                                                                                                                                                          |
| Image: Constraint of Constr  |
| GradeabilityDiscriminationGradeability0.2mMax. Platform Occupancy2(in) / 2(out)Turntable Rotation355°Drive Speed-Stowed5km/hDrive Speed-Raised0.8km/hOradeability30%Max. Wind Speed12.5m/sTurning Radius-Inside2.2mTurning Radius-Inside2.2m                                                                                                                                                                                                                                                                                                                                                                                                                                                                                                                                                                                                                                                                                                                                                                                                                                                                                                                                                                                                                                                                                                                                                                                                                                                                                                                                                                                                                                                                                                                                                                                                                                                                                                                                                                                                                                                                   |
| ProductivityMax. Platform Occupancy2(in) / 2(out)Turntable Rotation355°Drive Speed-Stowed5km/hDrive Speed-Raised0.8km/hOradeability30%Max. Wind Speed12.5m/sTurning Radius-Inside2.2m                                                                                                                                                                                                                                                                                                                                                                                                                                                                                                                                                                                                                                                                                                                                                                                                                                                                                                                                                                                                                                                                                                                                                                                                                                                                                                                                                                                                                                                                                                                                                                                                                                                                                                                                                                                                                                                                                                                          |
| Max. Platform Occupancy2(in) / 2(out)Turntable Rotation355°355°Drive Speed-Stowed5km/h3.1mphDrive Speed-Raised0.8km/h0.5mphGradeability30%30%Max. Wind Speed12.5m/s28mphTurning Radius-Inside2.2m7'3''                                                                                                                                                                                                                                                                                                                                                                                                                                                                                                                                                                                                                                                                                                                                                                                                                                                                                                                                                                                                                                                                                                                                                                                                                                                                                                                                                                                                                                                                                                                                                                                                                                                                                                                                                                                                                                                                                                         |
| Turntable Rotation355°355°Drive Speed-Stowed5km/h3.1mphDrive Speed-Raised0.8km/h0.5mphGradeability30%30%Max. Wind Speed12.5m/s28mphTurning Radius-Inside2.2m7'3"                                                                                                                                                                                                                                                                                                                                                                                                                                                                                                                                                                                                                                                                                                                                                                                                                                                                                                                                                                                                                                                                                                                                                                                                                                                                                                                                                                                                                                                                                                                                                                                                                                                                                                                                                                                                                                                                                                                                               |
| Drive Speed-Stowed5km/h3.1mphDrive Speed-Raised0.8km/h0.5mphGradeability30%30%Max. Wind Speed12.5m/s28mphTurning Radius-Inside2.2m7'3"                                                                                                                                                                                                                                                                                                                                                                                                                                                                                                                                                                                                                                                                                                                                                                                                                                                                                                                                                                                                                                                                                                                                                                                                                                                                                                                                                                                                                                                                                                                                                                                                                                                                                                                                                                                                                                                                                                                                                                         |
| Drive Speed-Raised0.8km/h0.5mphGradeability30%30%Max. Wind Speed12.5m/s28mphTurning Radius-Inside2.2m7'3"                                                                                                                                                                                                                                                                                                                                                                                                                                                                                                                                                                                                                                                                                                                                                                                                                                                                                                                                                                                                                                                                                                                                                                                                                                                                                                                                                                                                                                                                                                                                                                                                                                                                                                                                                                                                                                                                                                                                                                                                      |
| Gradeability30%30%Max. Wind Speed12.5m/s28mphTurning Radius-Inside2.2m7'3"                                                                                                                                                                                                                                                                                                                                                                                                                                                                                                                                                                                                                                                                                                                                                                                                                                                                                                                                                                                                                                                                                                                                                                                                                                                                                                                                                                                                                                                                                                                                                                                                                                                                                                                                                                                                                                                                                                                                                                                                                                     |
| Max. Wind Speed   12.5m/s   28mph     Turning Radius-Inside   2.2m   7'3"                                                                                                                                                                                                                                                                                                                                                                                                                                                                                                                                                                                                                                                                                                                                                                                                                                                                                                                                                                                                                                                                                                                                                                                                                                                                                                                                                                                                                                                                                                                                                                                                                                                                                                                                                                                                                                                                                                                                                                                                                                      |
| Turning Radius-Inside 2.2m 7'3"                                                                                                                                                                                                                                                                                                                                                                                                                                                                                                                                                                                                                                                                                                                                                                                                                                                                                                                                                                                                                                                                                                                                                                                                                                                                                                                                                                                                                                                                                                                                                                                                                                                                                                                                                                                                                                                                                                                                                                                                                                                                                |
|                                                                                                                                                                                                                                                                                                                                                                                                                                                                                                                                                                                                                                                                                                                                                                                                                                                                                                                                                                                                                                                                                                                                                                                                                                                                                                                                                                                                                                                                                                                                                                                                                                                                                                                                                                                                                                                                                                                                                                                                                                                                                                                |
| Turning Radius-Outside 4.07m 13'4"                                                                                                                                                                                                                                                                                                                                                                                                                                                                                                                                                                                                                                                                                                                                                                                                                                                                                                                                                                                                                                                                                                                                                                                                                                                                                                                                                                                                                                                                                                                                                                                                                                                                                                                                                                                                                                                                                                                                                                                                                                                                             |
|                                                                                                                                                                                                                                                                                                                                                                                                                                                                                                                                                                                                                                                                                                                                                                                                                                                                                                                                                                                                                                                                                                                                                                                                                                                                                                                                                                                                                                                                                                                                                                                                                                                                                                                                                                                                                                                                                                                                                                                                                                                                                                                |
| Max.Slope 3°/3° 3°/3°                                                                                                                                                                                                                                                                                                                                                                                                                                                                                                                                                                                                                                                                                                                                                                                                                                                                                                                                                                                                                                                                                                                                                                                                                                                                                                                                                                                                                                                                                                                                                                                                                                                                                                                                                                                                                                                                                                                                                                                                                                                                                          |
| Tires Type Solid Non-marking                                                                                                                                                                                                                                                                                                                                                                                                                                                                                                                                                                                                                                                                                                                                                                                                                                                                                                                                                                                                                                                                                                                                                                                                                                                                                                                                                                                                                                                                                                                                                                                                                                                                                                                                                                                                                                                                                                                                                                                                                                                                                   |
| Tires Size       600x190mm       1'11"x7"                                                                                                                                                                                                                                                                                                                                                                                                                                                                                                                                                                                                                                                                                                                                                                                                                                                                                                                                                                                                                                                                                                                                                                                                                                                                                                                                                                                                                                                                                                                                                                                                                                                                                                                                                                                                                                                                                                                                                                                                                                                                      |
| Power                                                                                                                                                                                                                                                                                                                                                                                                                                                                                                                                                                                                                                                                                                                                                                                                                                                                                                                                                                                                                                                                                                                                                                                                                                                                                                                                                                                                                                                                                                                                                                                                                                                                                                                                                                                                                                                                                                                                                                                                                                                                                                          |
| Power Source 48V 250Ah                                                                                                                                                                                                                                                                                                                                                                                                                                                                                                                                                                                                                                                                                                                                                                                                                                                                                                                                                                                                                                                                                                                                                                                                                                                                                                                                                                                                                                                                                                                                                                                                                                                                                                                                                                                                                                                                                                                                                                                                                                                                                         |
| Hydraulic System                                                                                                                                                                                                                                                                                                                                                                                                                                                                                                                                                                                                                                                                                                                                                                                                                                                                                                                                                                                                                                                                                                                                                                                                                                                                                                                                                                                                                                                                                                                                                                                                                                                                                                                                                                                                                                                                                                                                                                                                                                                                                               |
| Hydraulic Oil Volume 25L 6.6gal                                                                                                                                                                                                                                                                                                                                                                                                                                                                                                                                                                                                                                                                                                                                                                                                                                                                                                                                                                                                                                                                                                                                                                                                                                                                                                                                                                                                                                                                                                                                                                                                                                                                                                                                                                                                                                                                                                                                                                                                                                                                                |
| Weight                                                                                                                                                                                                                                                                                                                                                                                                                                                                                                                                                                                                                                                                                                                                                                                                                                                                                                                                                                                                                                                                                                                                                                                                                                                                                                                                                                                                                                                                                                                                                                                                                                                                                                                                                                                                                                                                                                                                                                                                                                                                                                         |
| Machine Weight (CE/ANSI) 6950kg 15322 lbs                                                                                                                                                                                                                                                                                                                                                                                                                                                                                                                                                                                                                                                                                                                                                                                                                                                                                                                                                                                                                                                                                                                                                                                                                                                                                                                                                                                                                                                                                                                                                                                                                                                                                                                                                                                                                                                                                                                                                                                                                                                                      |